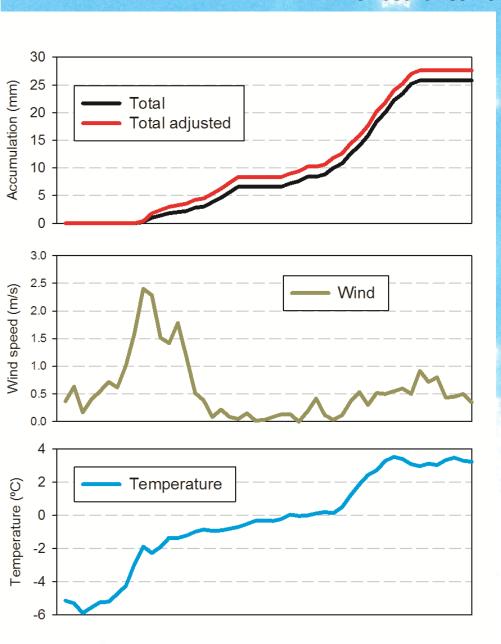

# Examples of aplication of transfer functions

Switzerland Station: Marsens, 714 m a.s.l.

Switzerland Station: Marsens, 714 m a.s.l.

Norway Station:TromsØ, 100 m a.s.l.

Norway Station:TromsØ, 100 m a.s.l.

-8

Spain Roncesvalles 1000 m asl

Spain Roncesvalles 1000 m asl

**Undercatch of 10%** 

Low wind snowfall episode < 2m/s

Temperature near 0°C