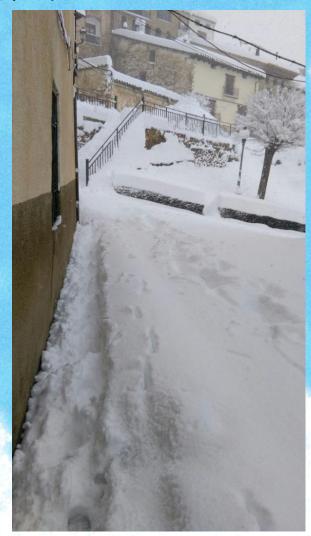

#### (Based on a true story) - Mosqueruela (Spain)

#### **Observation**

Gauge: 16 mm Snow depth: 60 cm

Something is wrong!

**Reference:** Buisán, S. T., Earle, M. E., Collado, J. L., Kochendorfer, J., Alastrué, J., Wolff, M., Smith, C. D., and López-Moreno, J. I.: Assessment of snowfall accumulation underestimation by tipping bucket gauges in the Spanish operational network, Atmos. Meas. Tech., 10, 1079-1091, https://doi.org/10.5194/amt-10-1079-2017, 2017.