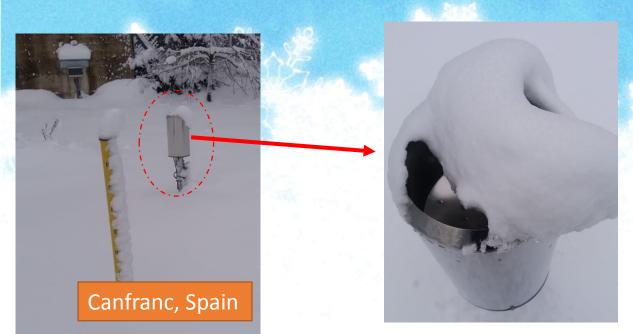

aracterized in WMO-SPICE and must be considered for nowcasting activities

Radar precipitation validation products

- Issue suitable warnings of snowfall
- Assimilation of precipitation
- Verification of near-real time products
- Aviation
- Mountain environments (security)

**IMPACTS** 

• • • •

# Examples of aplication of transfer functions

Switzerland Station: Marsens, 714 m a.s.l.



Switzerland Station: Marsens, 714 m a.s.l.



Norway Station:TromsØ, 100 m a.s.l.



Norway Station:TromsØ, 100 m a.s.l.



-8



Spain Roncesvalles 1000 m asl







Spain Roncesvalles 1000 m asl



**Undercatch of 10%** 

Low wind snowfall episode < 2m/s

Temperature near 0°C

# Other issues affecting nowcasting activities

#### Partial capping







07/12/2014 Partial capping



Col de Porte, France



Accretion of snow around the orifice that reduces the opening area, without capping it completely, thus allowing new snow to be measured, but producing real time erroneous data

### Complete capping







British Columbia, Canada



Snow depth sensor, Sodankylä, Finland

Factors favoring capping: absence of heating, wet snow, calm conditions (no wind)

#### Delays in melting snow for tipping buckets rain gauges



Time required for melting can result in delays in the reporting of precipitation relative to the reference configurations. These delays increase the potential for missed and false reports over operational time scales. Heating can also cause evaporative and wetting losses, which reduce reported precipitation totals.

# Non-catchment technologies (more often used in nowcasting)