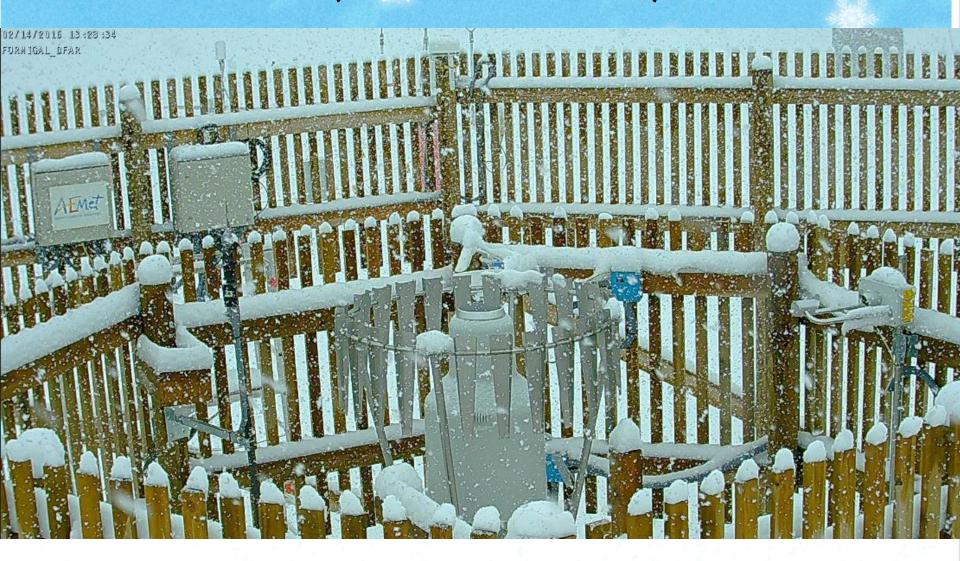

ments measuring precipitation amount, snow depth, and snow water equivalent. Each instrument model was tested on one or more sites in different climate regimes and over a large range of environmental conditions, providing a solid foundation for the results presented in this report.

Collection(s) and Series: IOM Report- No. 131

Language(s): English

Format: Digital (Free)

Tags: Instruments and Methods of Observation Programme (IMOP); Precipitation

Add tag

### **R2**

## A field reference configuration for the SPICE project

#### **DFAR**

(Double Fence Automatic Reference)



Octogonal double fence (DFIR fence)



Automatic gauge

(model not prescribed) 
with Alter shield



Precipitation Detector or Precipitation Type Sensor

TRUE PRECIPITATION (REFERENCE)

### DFAR (FORMIGAL-SPAIN)





**OPERATIONAL** 



#### Universal transfer functions (and determining how universal they are)

$$CE = e^{-a(U)(1 - [\tan^{-1}(b(T_{air})) + c])}$$
 (3)

$$CE = (a)e^{-b(U)} + c (4)$$

- CE is catch efficiency, U is wind speed,  $T_{air}$  is air temperature, and a, b, and c are coefficients
- Eq. 4 is defined separately for liquid, mixed, and solid precipitation

REFERENCE (DFAR)
Accumulation

Wind, Temperature

Derive a transfer function

(30 minutes data)

Accumulation at sensor which is operational networks

Reference:

Kochendorfer and other SPICE authors.: **Analysis of single-Alter-shielded and unshielded measurements of mixed and solid precipitation from WMO-SPICE**, Hydrol. Earth Syst. Sci., 21, 3525-3542, https://doi.org/10.5194/hess-21-3525-2017, 2017.

#### **OBJECTIVES OF