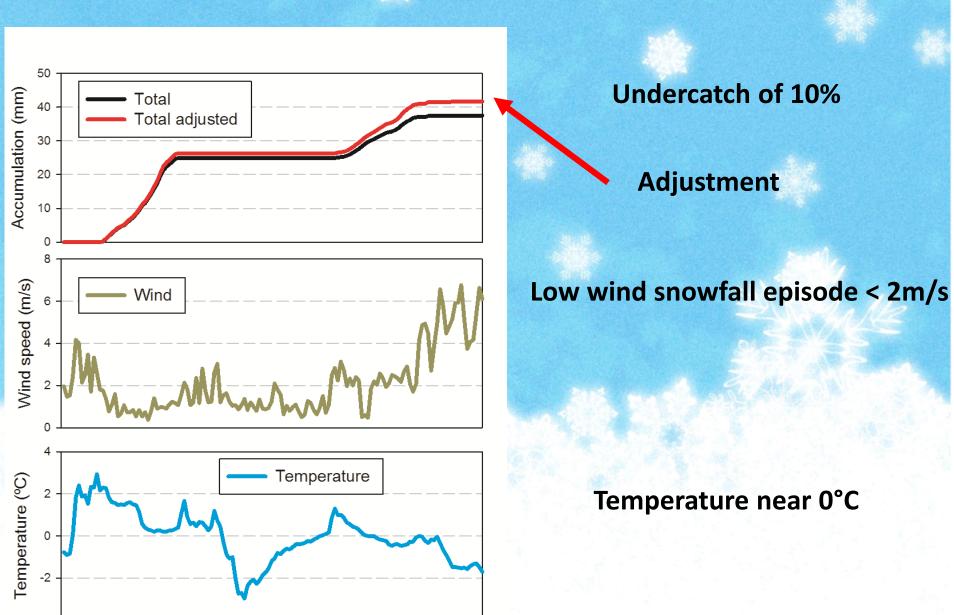

-8

Spain Roncesvalles 1000 m asl

Spain Roncesvalles 1000 m asl

**Undercatch of 10%** 

Low wind snowfall episode < 2m/s

Temperature near 0°C