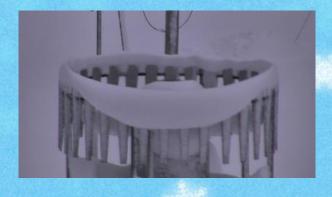

### Complete capping

British Columbia, Canada

Snow depth sensor, Sodankylä, Finland

Factors favoring capping: absence of heating, wet snow, calm conditions (no wind)