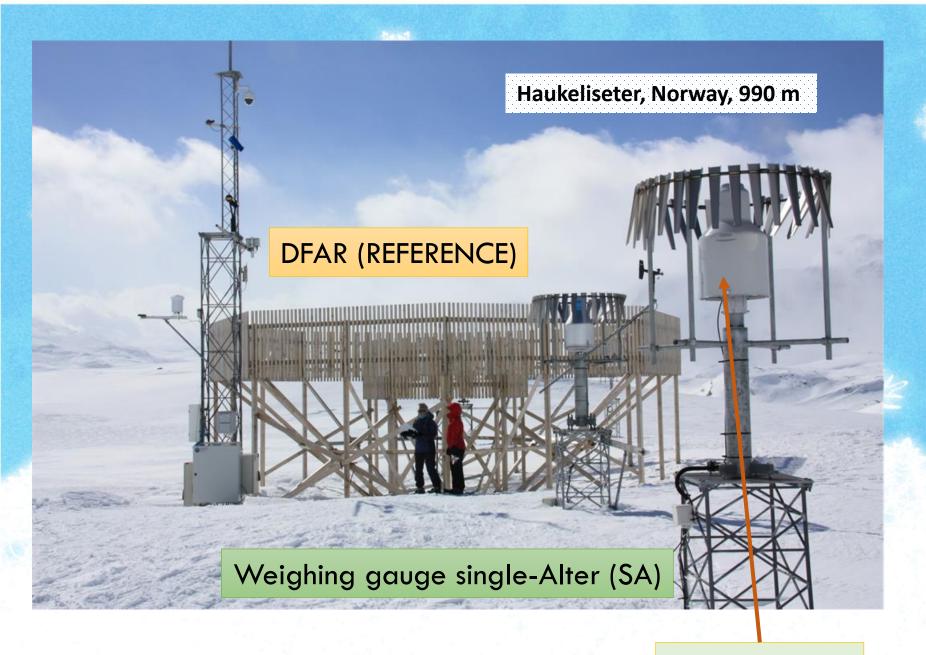

#### **DFAR**

(Double Fence Automatic Reference)

Octogonal double fence (DFIR fence)

Automatic gauge

(model not prescribed) 
with Alter shield

Precipitation Detector or Precipitation Type Sensor

TRUE PRECIPITATION (REFERENCE)

### DFAR (FORMIGAL-SPAIN)

**OPERATIONAL** 