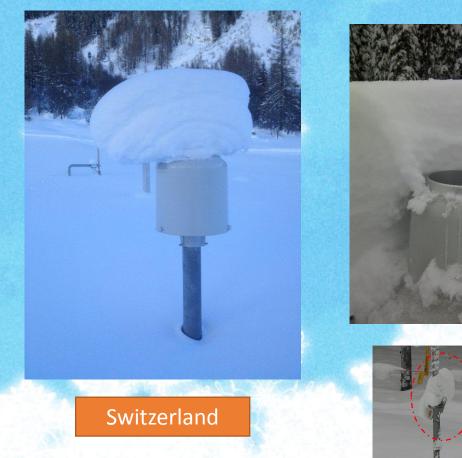

# Examples of aplication of transfer functions

Switzerland Station: Marsens, 714 m a.s.l.

Switzerland Station: Marsens, 714 m a.s.l.

Norway Station:TromsØ, 100 m a.s.l.

Norway Station:TromsØ, 100 m a.s.l.