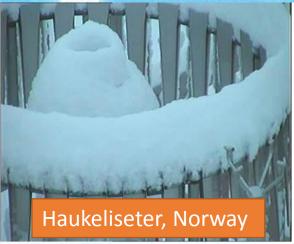

### Complete capping

British Columbia, Canada

Snow depth sensor, Sodankylä, Finland

Factors favoring capping: absence of heating, wet snow, calm conditions (no wind)