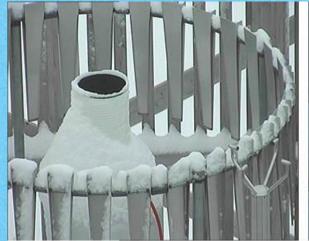

### Complete capping

British Columbia, Canada

Snow depth sensor, Sodankylä, Finland

Factors favoring capping: absence of heating, wet snow, calm conditions (no wind)