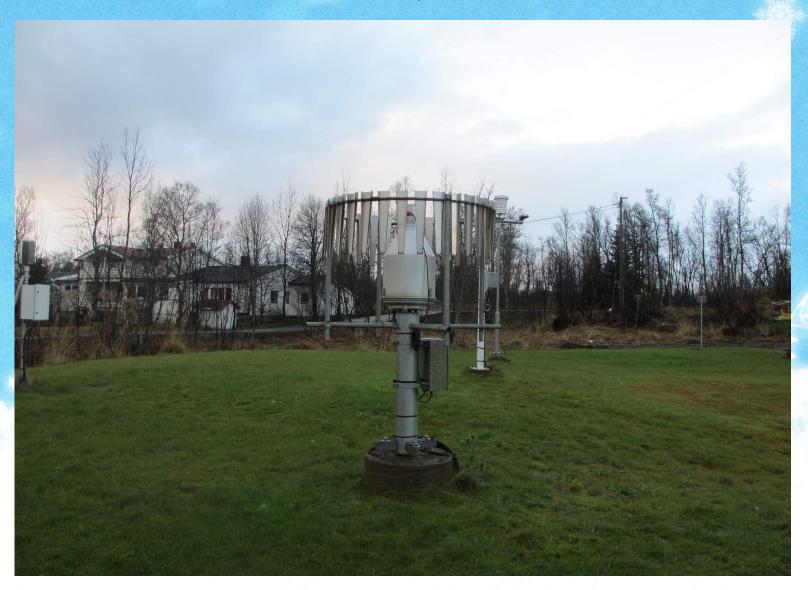

#### **DFAR**

(Double Fence Automatic Reference)

Octogonal double fence (DFIR fence)

Automatic gauge

(model not prescribed) 
with Alter shield

Precipitation Detector or Precipitation Type Sensor

TRUE PRECIPITATION (REFERENCE)

### DFAR (FORMIGAL-SPAIN)

**OPERATIONAL** 