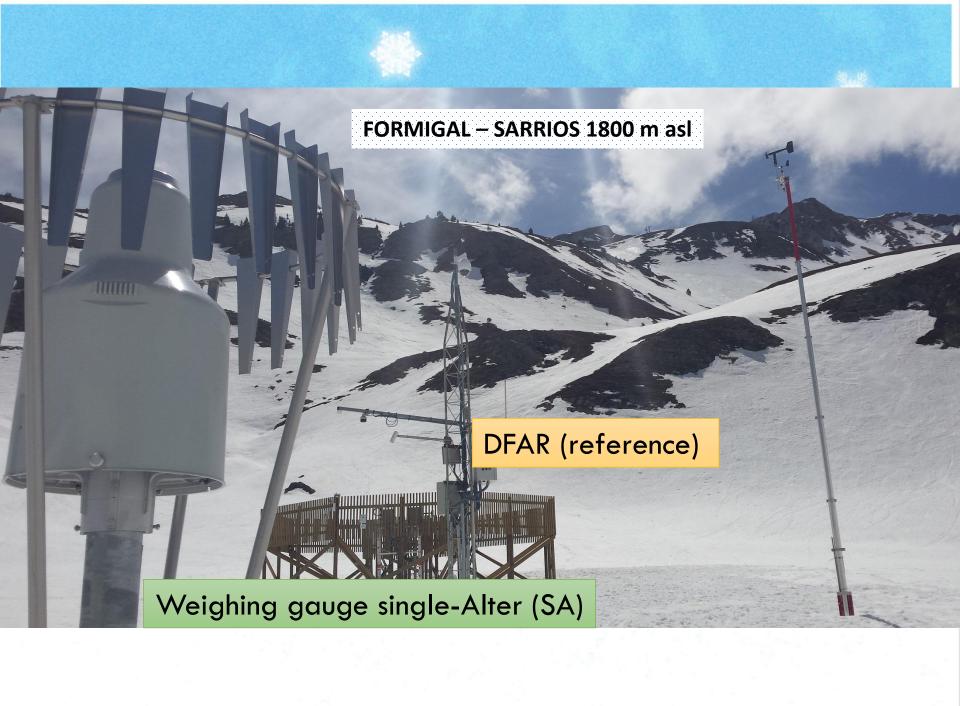

#### **DFAR**

(Double Fence Automatic Reference)

Octogonal double fence (DFIR fence)

Automatic gauge

(model not prescribed) 
with Alter shield

Precipitation Detector or Precipitation Type Sensor

TRUE PRECIPITATION (REFERENCE)

### DFAR (FORMIGAL-SPAIN)

**OPERATIONAL** 