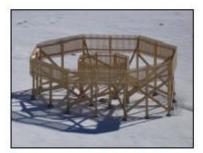

## A field reference configuration for the SPICE project

#### **DFAR**

(Double Fence Automatic Reference)

Octogonal double fence (DFIR fence)

Automatic gauge

(model not prescribed) 
with Alter shield

Precipitation Detector or Precipitation Type Sensor

TRUE PRECIPITATION (REFERENCE)