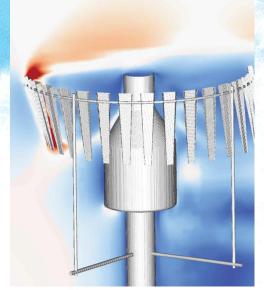

#### **DFAR**

(Double Fence Automatic Reference)

Octogonal double fence (DFIR fence)

Automatic gauge

(model not prescribed) 
with Alter shield

Precipitation Detector or Precipitation Type Sensor

TRUE PRECIPITATION (REFERENCE)

### DFAR (FORMIGAL-SPAIN)

**OPERATIONAL** 