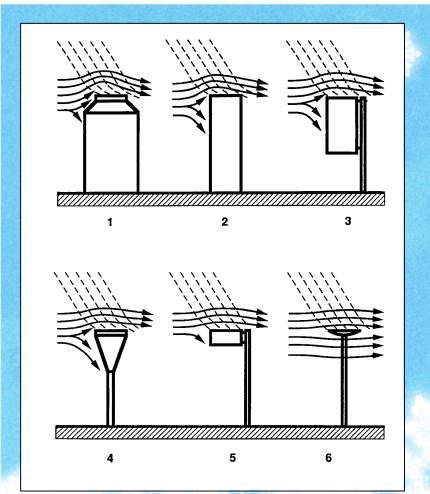

|



The accurate prediction and verification of snowfall is encumbered by the large potential undercatch of solid precipitation

Combined effect of gauge and wind perturb air flow around the gauge. Particles are deviated from their original trajectories

A wind shield can be used to reduce the perturbation above the gauge orifice.





#### World Meteorological Organization(WMO) **SPICE (Solid Precipitation Intercomparison Experiment)**

#### **SPICE Sites**

#### List of SPICE Sites contact persons

#### Commissioning protocols of the SPICE Sites

(Some protocols are still in finalization and will be made available below when completed)



ONE OF THE MAIN OBJECTIVES OF THIS PROJECT  $\rightarrow$  ANALYZE PERFOMANCE OF AUTOMATIC INSTRUMENTS FOR MEASURING SOLID PRECIPITATION (snowfall)



Fo