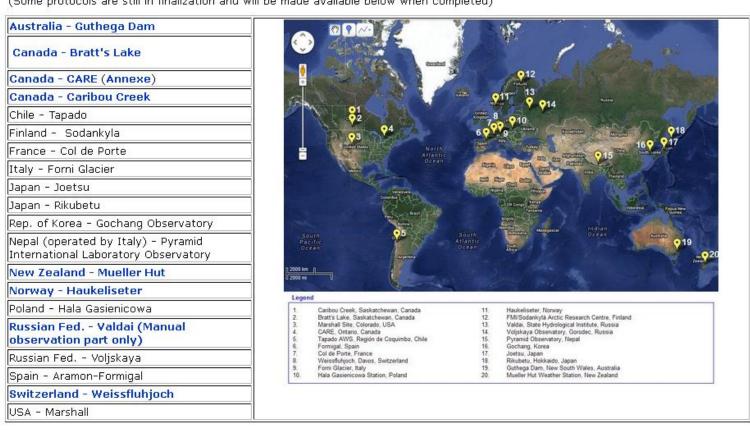

#### **SPICE Sites**

#### List of SPICE Sites contact persons

#### Commissioning protocols of the SPICE Sites

(Some protocols are still in finalization and will be made available below when completed)

ONE OF THE MAIN OBJECTIVES OF THIS PROJECT  $\rightarrow$  ANALYZE PERFOMANCE OF AUTOMATIC INSTRUMENTS FOR MEASURING SOLID PRECIPITATION (snowfall)

SPICE was carried out as a major international effort, and has been remarkable for the diversity of organizations which hosted SPICE tests, contributed with instruments, and were engaged in the data analysis and the derivation of results. In addition to National Meteorological and Hydrological Services, research organizations, academia, and the private sector played active roles and made unique contributions. Field experiments were conducted at twenty sites located in fifteen countries, on all continents except Africa and Antarctica, as outlined in Section 2 of this report. The instrument manufacturing community made a significant contribution to SPICE, as more than twenty instrument manufacturers provided