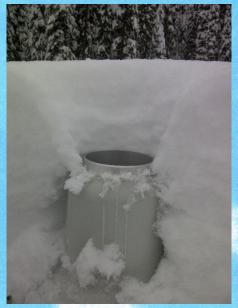

#### Partial capping

07/12/2014 Partial capping

Col de Porte, France

Accretion of snow around the orifice that reduces the opening area, without capping it completely, thus allowing new snow to be measured, but producing real time erroneous data