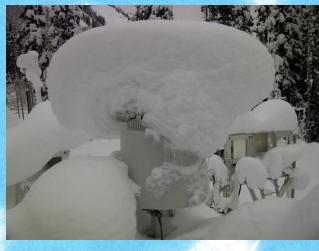

### Complete capping

British Columbia, Canada

Snow depth sensor, Sodankylä, Finland

Factors favoring capping: absence of heating, wet snow, calm conditions (no wind)