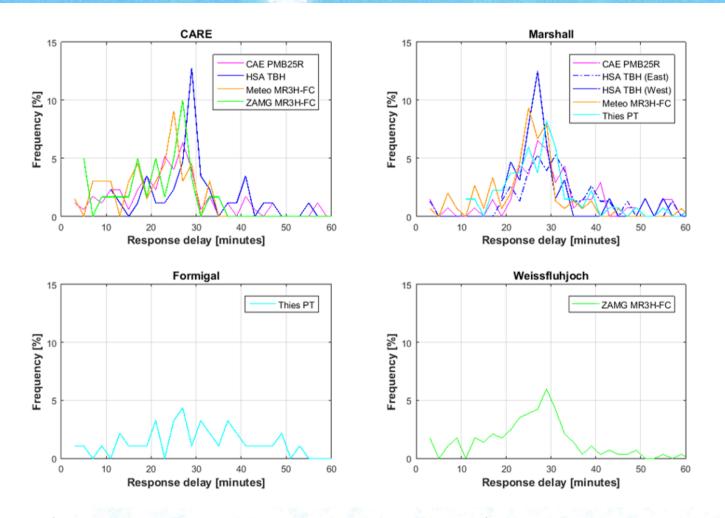

#### Delays in melting snow for tipping buckets rain gauges

Time required for melting can result in delays in the reporting of precipitation relative to the reference configurations. These delays increase the potential for missed and false reports over operational time scales. Heating can also cause evaporative and wetting losses, which reduce reported precipitation totals.