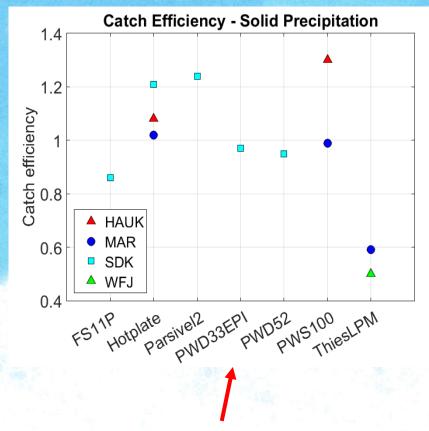

#### Universal transfer functions (and determining how universal they are)

$$CE = e^{-a(U)(1 - [\tan^{-1}(b(T_{air})) + c])}$$
 (3)

$$CE = (a)e^{-b(U)} + c (4)$$

- CE is catch efficiency, U is wind speed,  $T_{air}$  is air temperature, and a, b, and c are coefficients
- Eq. 4 is defined separately for liquid, mixed, and solid precipitation

REFERENCE (DFAR)
Accumulation

Wind, Temperature

Derive a transfer function

(30 minutes data)

Accumulation at sensor which is operational networks

Reference:

Kochendorfer and other SPICE authors.: **Analysis of single-Alter-shielded and unshielded measurements of mixed and solid precipitation from WMO-SPICE**, Hydrol. Earth Syst. Sci., 21, 3525-3542, https://doi.org/10.5194/hess-21-3525-2017, 2017.