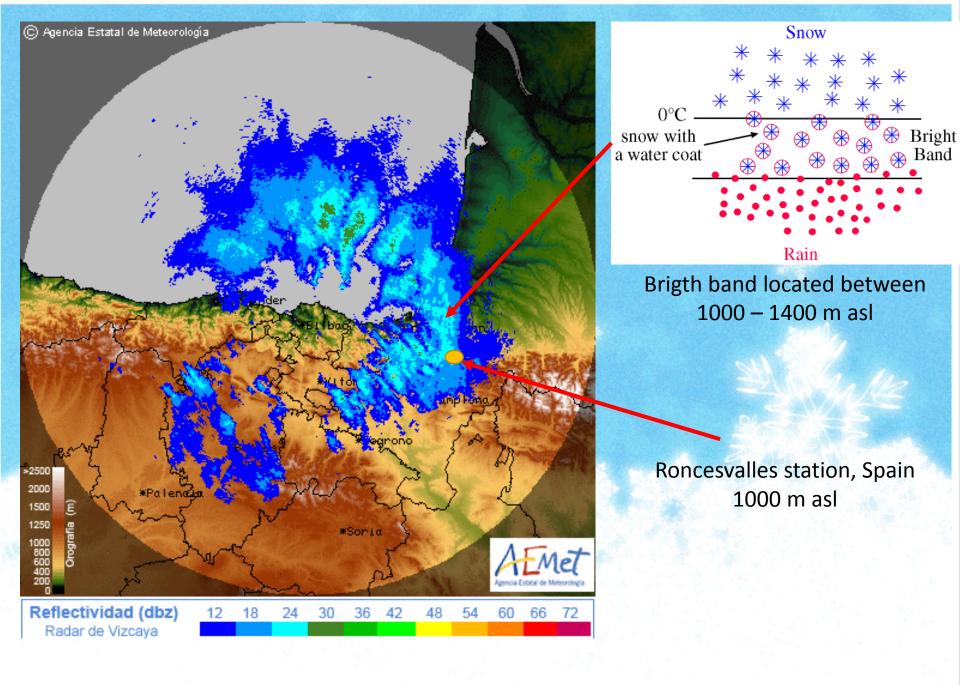

-8

Spain Roncesvalles 1000 m asl

Spain Roncesvalles 1000 m asl

**Undercatch of 10%** 

Low wind snowfall episode < 2m/s

Temperature near 0°C