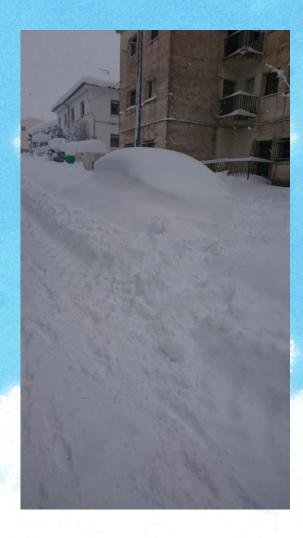

#### (Based on a true story) - Mosqueruela (Spain)

#### **Observation**

Gauge: 16 mm Snow depth: 60 cm

Something is wrong!

**Reference:** Buisán, S. T., Earle, M. E., Collado, J. L., Kochendorfer, J., Alastrué, J., Wolff, M., Smith, C. D., and López-Moreno, J. I.: Assessment of snowfall accumulation underestimation by tipping bucket gauges in the Spanish operational network, Atmos. Meas. Tech., 10, 1079-1091, https://doi.org/10.5194/amt-10-1079-2017, 2017.