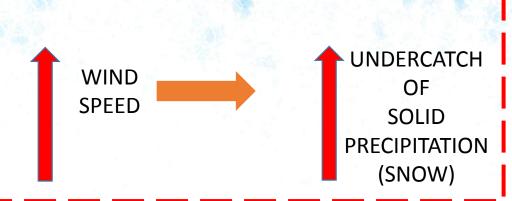

The accurate prediction and verification of snowfall is encumbered by the large potential undercatch of solid precipitation

Combined effect of gauge and wind perturb air flow around the gauge. Particles are deviated from their original trajectories