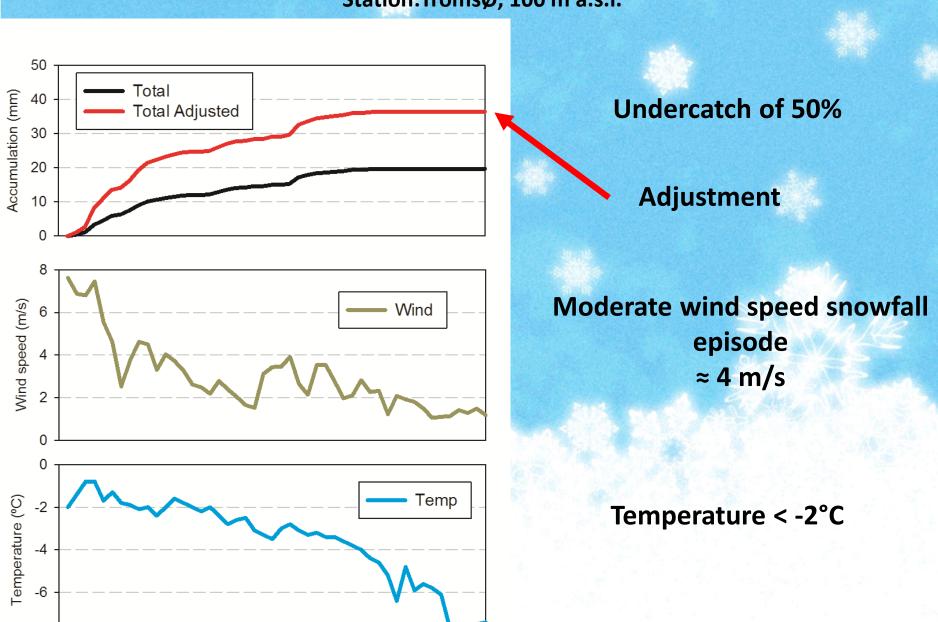

# Examples of aplication of transfer functions

Switzerland Station: Marsens, 714 m a.s.l.

Switzerland Station: Marsens, 714 m a.s.l.

Norway Station:TromsØ, 100 m a.s.l.

Norway Station:TromsØ, 100 m a.s.l.